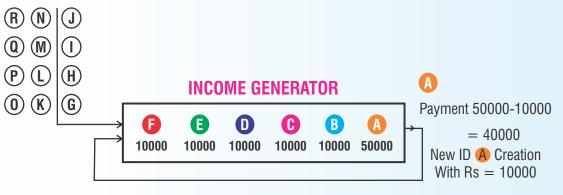

## **LIFE TIME REGULAR INCOME**

After -**100 E Book** Subscription Gateway Subscription Cost Rs. - 10000

Payment - A = B+C+D+E+F = 50000 Payment - B = A+G+H+I+J = 50000 Payment - C = B+K+L+M+N= 50000 Payment - D = C+O+P+Q+R= 50000 Payment - E = D+S+T+U+V= 50000 Payment - F = E+W+X+Y+Z = 50000

नोट - यह Regular Income हमेशा मिलती ही रहेगी, यह महीने में 4, 5 या 6 बार भी हो सकती है।